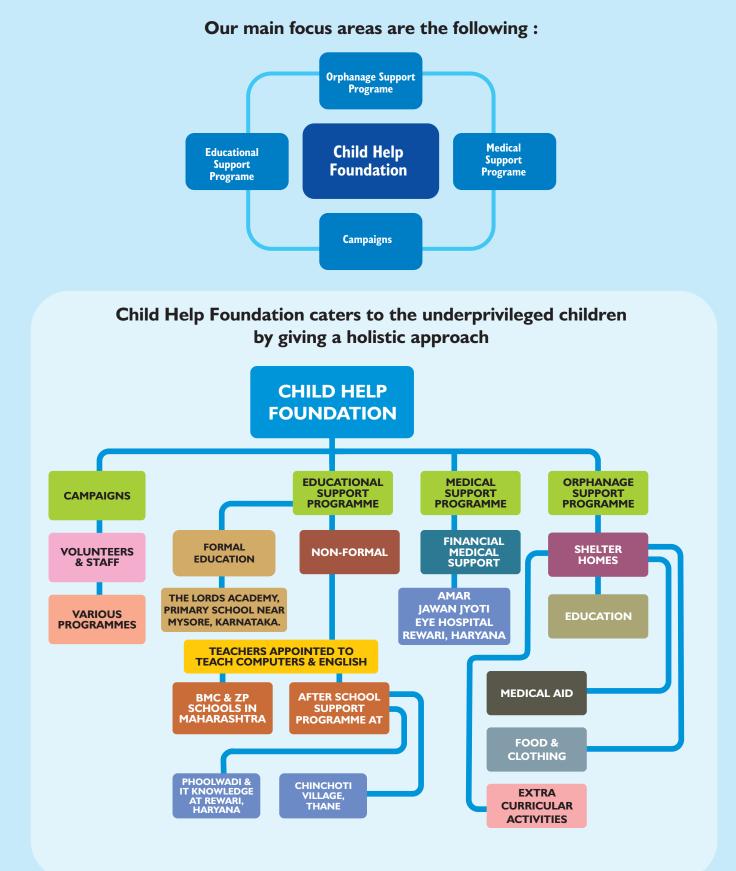

## **Background of the organisation**

**CHILD HELP FOUNDATION (CHF)**: As the proverb says 'Teach Them Young'- we aim to teach the children to be responsible and understanding of our society in a very early age. A social development organization, Child Help Foundation has a vision to empower underprivileged kids, needy children and youth in India. Children are the future of our nation. They are makers of change. For an emerging and developing country like India, development of underprivileged children holds the key to the progress of our nation.

Child Help Foundation is a national non-profit organization dedicated to help needy and neglected children. Registered under Bombay Public Trust Act 1950. Reg no E-6427/Thane/2009-10. Child Help Foundation focuses on basic education, development, intervention, treatment, medical care, food, clothing, shelter and lot more. Child Help Foundation empowers the underprivileged children and youth through relevant education, innovative healthcare and livelihood programes.

#### **Projects & Programmes**

With a team of nearly 10 staff in Mumbai, 2 in Bangaluru, 2 in Rewari, Haryana & with the help of several volunteers & well-wishers we have managed to implement a range of sustainable development programmes for children.

### Organogram of the organization

## Orphanage Support Programme:

Child Help Foundation provides shelter, food, clothing and education to the orphan children and also covers their medical expenses. Child Help Foundation gives a holistic approach towards the underprivileged children through 3 orphanages. Two such orphanages namely Vision in Social Arena (Anmol Home) and Shri Rajendra Honeycomb Charitable Children's Trust (Bal Ashram) are both located in Thane District. Anmol Home shelters street children where in 40 school going children are living under healthy circumstances currently. Where as, Bal Ashram comprises of 50 school going children. The third orphanage Karunalaya (Sharon Ministry of Tribals) located in Bengaluru takes care of 42 children.

### **Educational Support Program:**

Through this program we support the educational responsibilities of all rural and underprivileged children who are not economically capable of buying an education. With the absence of proper educators to learn from and guidelines to follow, the children in the rural areas are often misguided. Their

## Medical Support Program:

Our aim with this programme directs to supply medical & financial aid to the general population belonging to the underprivileged sector. Amar Jawan Jyoti Hospital located in Rewari, Haryana is one such project engaged in helping the needy: