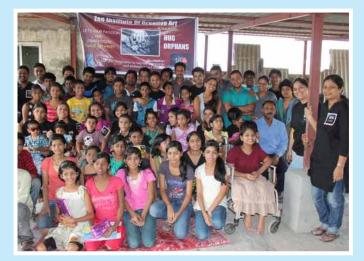

## Orphanage Support Programme:

Child Help Foundation provides shelter, food, clothing and education to the orphan children and also covers their medical expenses. Child Help Foundation gives a holistic approach towards the underprivileged children through 3 orphanages. Two such orphanages namely Vision in Social Arena (Anmol Home) and Shri Rajendra Honeycomb Charitable Children's Trust (Bal Ashram) are both located in Thane District. Anmol Home shelters street children where in 40 school going children are living under healthy circumstances currently. Where as, Bal Ashram comprises of 50 school going children. The third orphanage Karunalaya (Sharon Ministry of Tribals) located in Bengaluru takes care of 42 children.

| Activities conducted                    | Description                                                              |         |
|-----------------------------------------|--------------------------------------------------------------------------|---------|
| Science Activity                        | Blowing the ballon                                                       |         |
| Zee Institute<br>of Creative Art (ZICA) | Clay making, Dancing,<br>Singing, Painting                               |         |
| Drawing Competition                     | Save the Girl Child<br>& Save the<br>Environment                         | 24~     |
| Greeting Making                         | Hobby Development                                                        | A       |
| Craft Making                            | Hobby Development                                                        | × Aller |
| Paper bags / Flower Making              | Hobby Development                                                        |         |
| Cardboard Flower Pot                    | Hobby Development                                                        |         |
| Hanging Lamp                            | Hobby Development                                                        |         |
| Other activities:                       |                                                                          |         |
| Campaign                                | For conservation of water                                                |         |
| Football for cause :                    | A corporate fund raising tournament                                      |         |
| Children's day celebration              | Event held on 14th Novemb<br>at Maxus Mall Mumbai<br>for orphan children | er      |