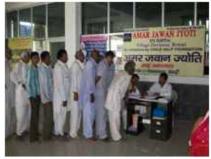

## Medical Support Program:

Our aim with this programme directs to supply medical & financial aid to the general population belonging to the underprivileged sector. Amar Jawan Jyoti Hospital located in Rewari, Haryana is one such project engaged in helping the needy: